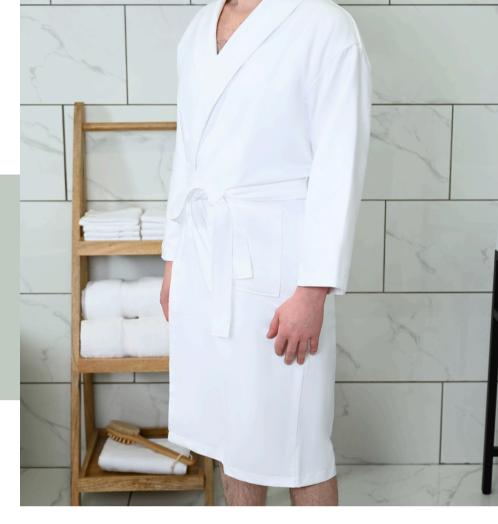

## **RETREAT BATHROBES**

The Retreat Bathrobe is made from 100% brushed polyester for a soft, plush feel your guests will love. Designed in a versatile silhouette, it offers comfort and ease for everyday lounging. Durable and easy to care for, it's the perfect in-room essential.

## OTHER DETAILS

The Retreat Bathrobe features a classic shawl collar and two oversized pockets for added convenience. Crafted from 100% brushed polyester, it offers lasting comfort with a lightweight feel. Designed as one size fits most, it provides a perfect fit for a wide range of body types.