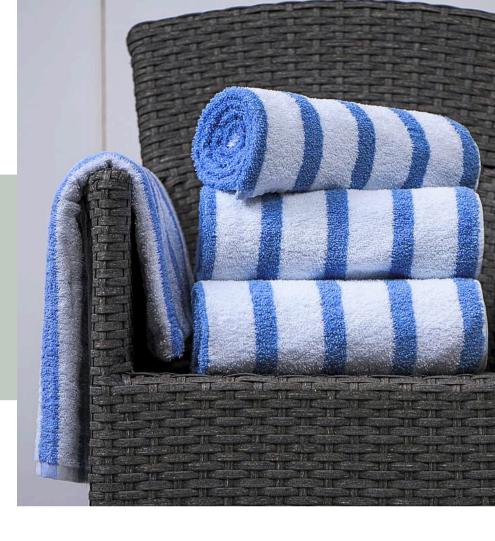

## **RETREAT POOL TOWEL**

Pattern: Blue Stripe

Elevate your guests' poolside experience with the Retreat Pool Towel. Made from 100% combed cotton, this pool towel offers exceptional softness and durability. Its distinctive 1" blue cabana style stripe design adds a stylish touch. Its plush softness endures even after countless washes.

## OTHER DETAILS

The Retreat Pool Towels has nine distinctive nine blue stripes achieved through a VAT dyeing process. This method ensures exceptional color vibrancy that lasts, resistant to fading and bleach. This maintains the towels' aesthetic appeal and durability throughout prolonged use and wash cycles.