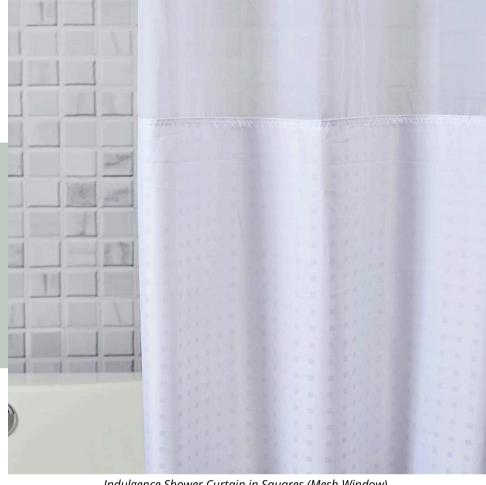

## **INDULGENCE SHOWER CURTAIN**

*Indulgence Shower Curtain in Squares (Mesh Window)* 

The Indulgence Shower Curtain brings a contemporary and modern touch to your bathroom decor. Made from high-quality, durable materials, it ensures lasting quality and a stylish appeal. The Indulgence Shower Curtain comes in two patterns: Squares (Mesh Window) and Vertical Brick.

Features a weighted hem to prevent shifting and provide a sleek look.

Has 100% Polypropylene flexible split rings for flexibility and durability.

Machine washable & dryer-safe for easy care.

Made of 100% polyester fabric that is built to last.