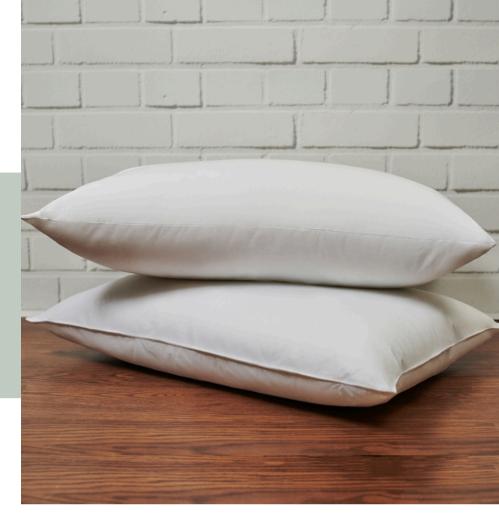

## **INNOVA GEL PILLOW**

A comfortable gel pillow with the feel of down. This hypoallergenic pillow is constructed using gel fibers providing a soft bounce back feeling that adjusts to the shape of your neck creating a pocket of support. Get enhanced support while keeping the down-like comfort.

This features a T-233 100% cotton ticking (shell) for enhanced softness and comfort.

The soft fill option features 100% gel fiber fill, while the firm fill incorporates 100% gel fibers surrounding a 7D cluster fiber center core.