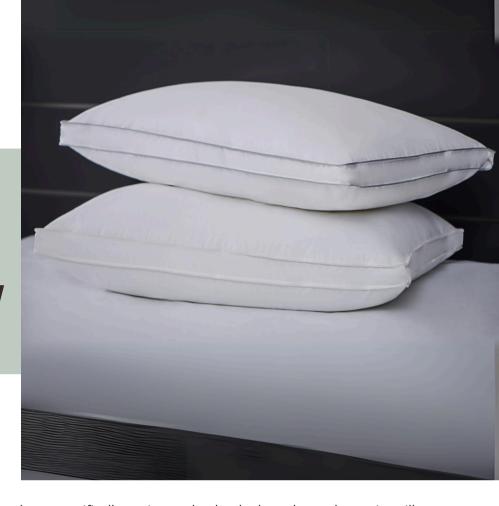

## **OPULENCE** SYNTHETIC **DOWN PILLOW**

Our Opulence Synthetic Down Pillow has been specifically engineered to be the best down-alternative pillow, perfect for guests looking for premium comfort. The innovative Opulence Pillow is constructed with polyester microfibers, duplicating the structure and feel of down. Its gusset design provides more structure and lift creating long-lasting support.

Features a T-240 100% cotton ticking (shell) for enhanced softness and comfort.

Filled with 100% synthetic material that is both antibacterial and hypoallergenic for a healthier and more comfortable sleep experience.

Designed with color-coded piping for easy identification of firmness levels: white for a firm fill and grey for a soft fill.

Machine washable using a cool cycle.