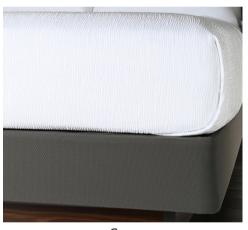

### Colors Available (color code inserted after SKU):

| NEUTRAL GREEN<br>NGRN | LIGHT (   |                 | GREY<br>GRY |                   | BROWN<br>BRN     |
|-----------------------|-----------|-----------------|-------------|-------------------|------------------|
| ITEM                  | SKU       | MADE FOR (INCH) |             | PRODUCT<br>WEIGHT | CASE PACK<br>QTY |
| King                  | PSBSWKNG  | 78 x 80 x 9     |             | 1.90 lbs / Each   | 6 Each           |
| Queen/Double XL       | PSBSWQDXL | 60 x 80 x 9     |             | 1.66 lbs / Each   | 6 Each           |
| Twin                  | PSBSWTWN  | 39 x 7          | 5 x 9       | 1.37 lbs / Each   | 6 Each           |