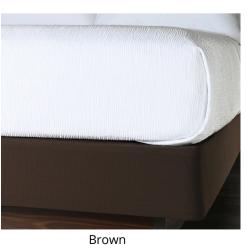

### Colors Available (color code inserted after SKU):

| NEUTRAL GREEN<br>NGRN | LIGHT (   |                 | GREY<br>GRY |                   | BROWN<br>BRN     |
|-----------------------|-----------|-----------------|-------------|-------------------|------------------|
| ITEM                  | SKU       | MADE FOR (INCH) |             | PRODUCT<br>WEIGHT | CASE PACK<br>QTY |
| King                  | PSBSWKNG  | 78 x 80 x 9     |             | 1.90 lbs / Each   | 6 Each           |
| Queen/Double XL       | PSBSWQDXL | 60 x 80 x 9     |             | 1.66 lbs / Each   | 6 Each           |
| Twin                  | PSBSWTWN  | 39 x 7          | 5 x 9       | 1.37 lbs / Each   | 6 Each           |