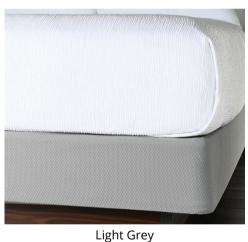

# **INDULGENCE QUICKFIT BOX SPRING WRAP**

Indulgence QuickFit Box Spring Wrap in Light Grey

The Indulgence QuickFit Box Spring Wrap offers a sleek, tailored look with its textured diamond pattern. With a luxurious 300 GSM weight, it provides a high-quality feel, while elasticized corners ensure a secure fit. Designed for convenience, this wrap is easy to apply and remove without lifting the mattress, making it a practical and stylish addition to any bed.

The box spring wrap is made of 95% polyester and 5% spandex for added stretch and durability.

Fits box springs from 7 to 9 inches tall.

The seams of the box spring wrap are strategically hidden at the head of the box spring. This design choice ensures that there are no visible seams, leading to a cleaner and more polished look.