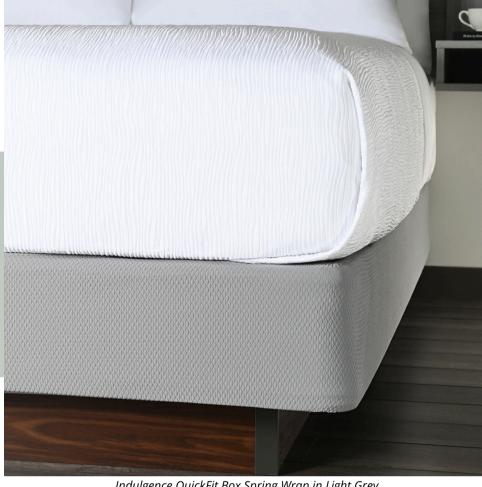

# **INDULGENCE QUICKFIT BOX SPRING WRAP**

Indulgence QuickFit Box Spring Wrap in Light Grey

The Indulgence QuickFit Box Spring Wrap offers a sleek, tailored look with its textured diamond pattern. With a luxurious 300 GSM weight, it provides a high-quality feel, while elasticized corners ensure a secure fit. Designed for convenience, this wrap is easy to apply and remove without lifting the mattress, making it a practical and stylish addition to any bed.

The box spring wrap is made of 95% polyester and 5% spandex for added stretch and durability.

Fits box springs from 7 to 9 inches tall.

The seams of the box spring wrap are strategically hidden at the head of the box spring. This design choice ensures that there are no visible seams, leading to a cleaner and more polished look.