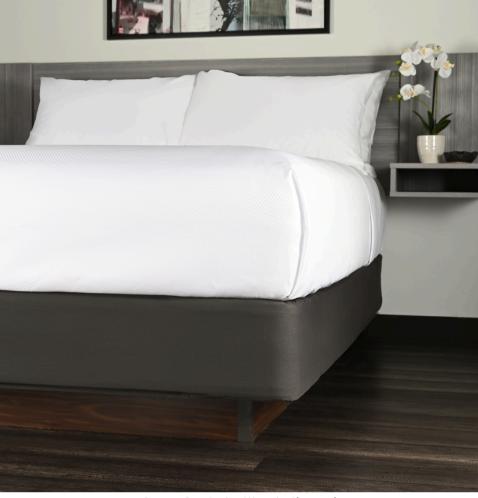

# **RETREAT BOX SPRING WRAP**

Retreat Box Spring Wrap in Charcoal

Eden Textile has designed the Retreat Box Spring Wraps with practicality and efficiency in mind. Our box spring wraps are crafted with elastics, anchoring each corner of the wrap to the box spring, making the application and removal effortless.

100% polyester to ensure durability and longevity for the hospitality industry.

Available in 5.5" and 9" depth. Please note that the 5.5" depth is only available in black.

The seams of the box spring wrap are strategically hidden at the head of the box spring. This design choice ensures that there are no visible seams, leading to a cleaner and more polished look.

Machine washable & dryer safe.