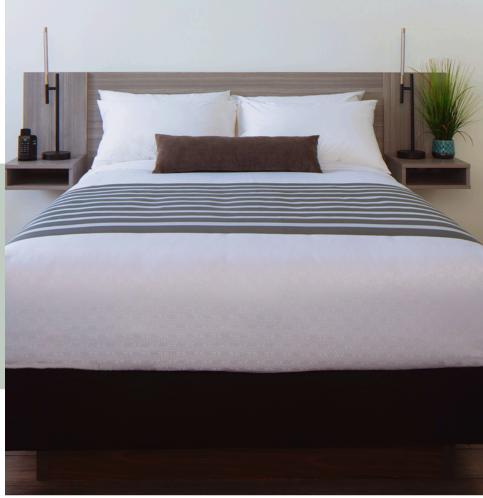

## **VELA UNITI TOP SHEETS -IN STOCK**

Vela Uniti Regency Stripe Top Sheet in Pewter

Our Vela Decorative Top Sheets are the ideal choice for properties looking to simplify their bedding. With patterns strategically placed like a scarf, these sheets eliminate the need for additional top-of-bed accents, adding a touch of color and elegance effortlessly. The Regency Stripe pattern adorns our Fine Lattice top sheet, while the Trellis pattern enhances our flat sateen sheet—images on the next page.