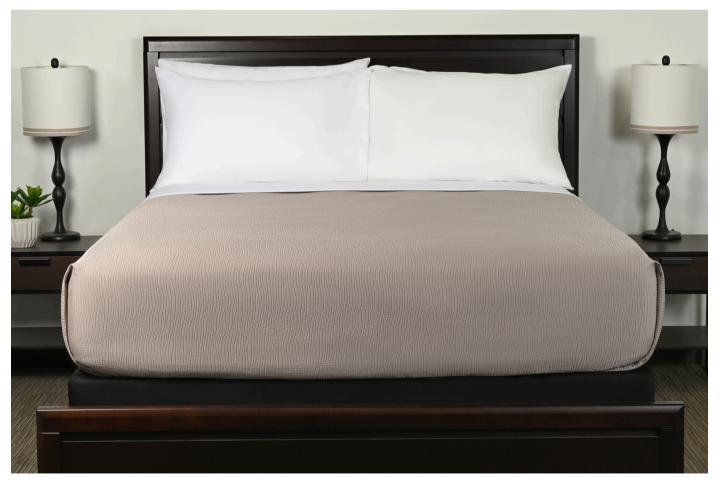

<sup>\*</sup>Color codes inserted after SKU.

Coastal Top Sheet in Taupe

Crafted from 100% polyester, these top sheets are highly durable and designed to withstand multiple washes to maintain their quality.

Designed with convenience in mind, these top sheets feature a unique texture that minimizes the need for ironing, saving time and effort for housekeeping staff.

Machine washable & dryer safe for effortless upkeep.