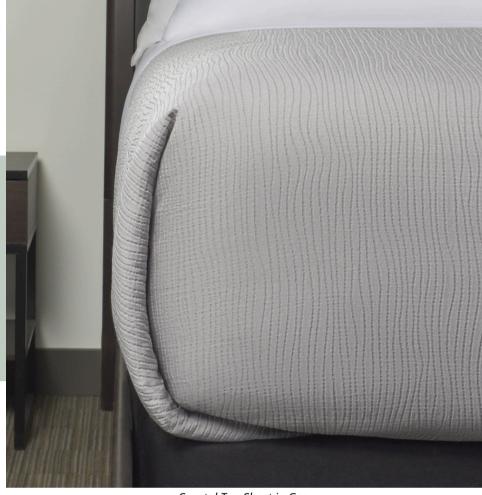

## **VELA DECORATIVE COLORED TOP SHEETS**

Pattern: Coastal

Coastal Top Sheet in Grey

Elevate your guest experience with our Vela Decorative Top Sheet in Coastal, now offered in two additional color options. The Coastal pattern adds a refreshing, textured touch to any guest room while minimizing the need for ironing, making upkeep easier and more efficient.

Crafted from 100% polyester, these top sheets are highly durable and designed to withstand multiple washes to maintain their quality.

Designed with convenience in mind, these top sheets feature a unique texture that minimizes the need for ironing, saving time and effort for housekeeping staff.

Machine washable & dryer safe for effortless upkeep.