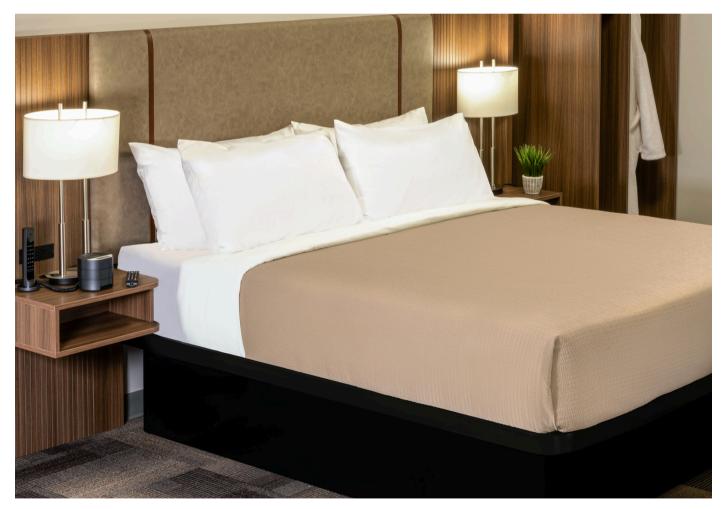

ct us for a free sample to see them in person.



With over 75 years of experience, Eden Textile has built trust providing high quality products and exceptional client service.





## **VELA DECORATIVE COLORED TOP SHEETS**

Pattern: **BILLOW** 

## **PRODUCT SPECIFICATIONS**

| SILVER GREY<br>SB | KHAKI<br>VE  | FOREST GREEN<br>DF | BEIGE<br>BO    | DARK BLUE<br>SS   |
|-------------------|--------------|--------------------|----------------|-------------------|
| SIZE              | SKU          | DIMENSIONS (INCH)  | PRODUCT WEIGHT | QTY PER CASE PACK |
| King              | VDTS11396C12 | 113 x 96           | 7 oz./sq. yd.  | 6 Each            |
| Queen             | VDTS9896C12  | 98 x 96            | 7 oz./sq. yd.  | 6 Each            |

<sup>\*</sup>Color codes inserted after SKU.



Billow Top Sheet in Silver Beige