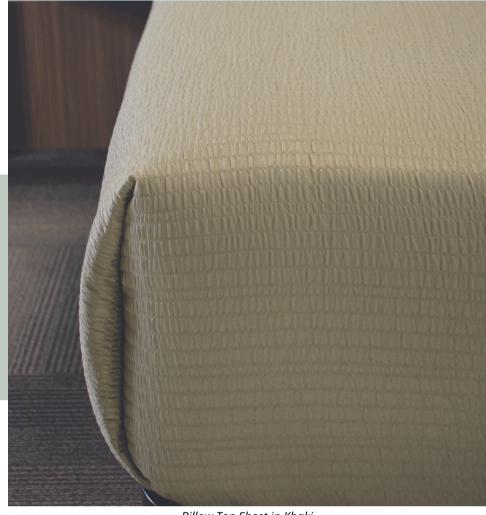

## **VELA DECORATIVE COLORED TOP SHEETS**

Pattern: Billow

Billow Top Sheet in Khaki

Building upon the success of the Vela Decorative Billow Top Sheet, we have introduced five new color options, expanding your choices beyond the classic white.

Our 100% polyester top sheets are exceptionally durable, quick drying and maintain their shape after multiple washes.

Designed with convenience in mind, these top sheets feature a unique texture that minimizes the need for ironing, saving time and effort for housekeeping staff.