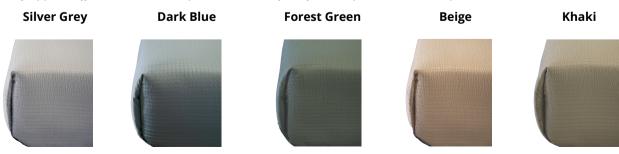

## **COLOR OPTIONS**

Colors may appear different on screen or print. Contact us for a free sample to see them in person.

With over 75 years of experience, Eden Textile has built trust providing high quality products and exceptional client service.

## **PRODUCT SPECIFICATIONS**

| SILVER GREY<br>SB | KHAKI<br>VE  | FOREST GREEN<br>DF | BEIGE<br>BO    | DARK BLUE<br>SS   |
|-------------------|--------------|--------------------|----------------|-------------------|
| SIZE              | SKU          | DIMENSIONS (INCH)  | PRODUCT WEIGHT | QTY PER CASE PACK |
| King              | VDTS11396C12 | 113 x 96           | 7 oz./sq. yd.  | 6 Each            |
| Queen             | VDTS9896C12  | 98 x 96            | 7 oz./sq. yd.  | 6 Each            |