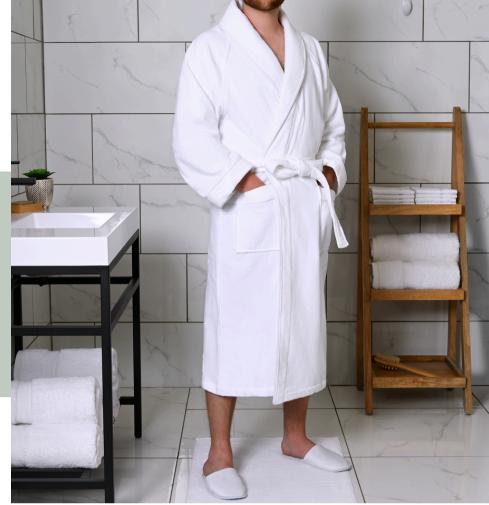

## OPULENCE BATHROBE WITH BELT

Opulence Bathrobe in the Fold-over Collar style

Extra thick and plush, the Opulence Bathrobe and Belt offers unmatched absorbency, warmth, and softness. The Kimono style is inspired by the elegant silhouette and clean lines of traditional kimonos. These plush terry cloth bathrobes are soft, cozy, and will leave your guests feeling relaxed.

Made of 100% combed cotton for optimal softness and comfort.

Available in a fold-over collar style or a kimono style.

Machine washable & dryer safe for easy care.