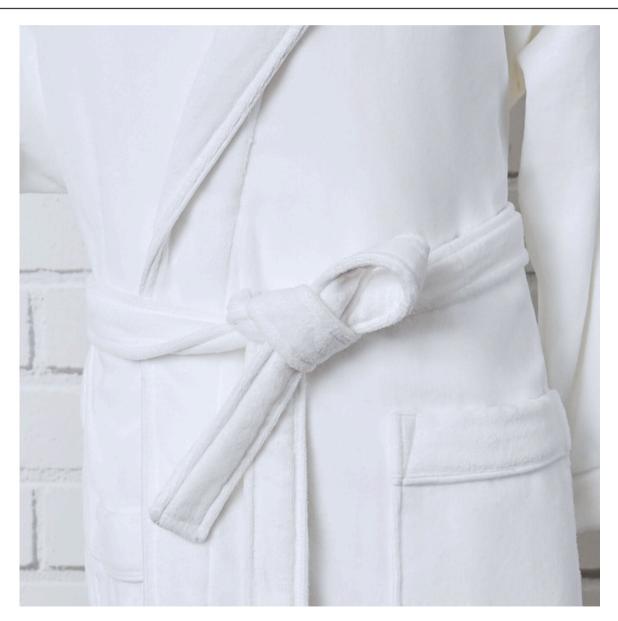

## **OPULENCE BATHROBE REPLACEMENT BELT**

Keep your Opulence Bathrobe looking complete with our 100% cotton velour Opulence Bathrobe Replacement Belt. Sold separately, it's the perfect option when the original belt is misplaced—no need to purchase a whole new robe.