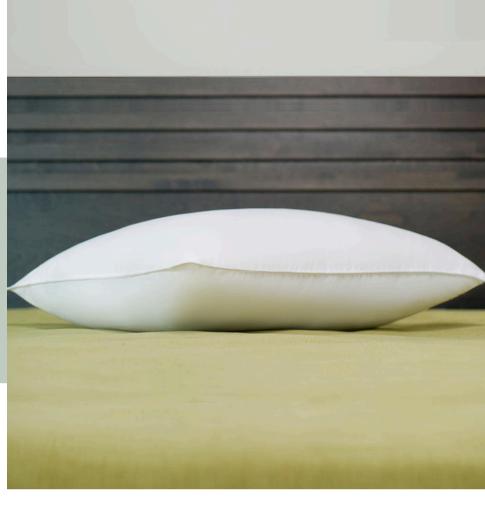

The Expres Pillow is an easy-to-maintain pillow that is durable and lump-resistant. This pillow features a T-140 50/50 cotton polyester ticking (shell) and a 100% hollow polyester filling. This pillow is more comfortable than most commercial pillows.

Featuring a T-140 50/50 cotton-polyester ticking shell for a blend of softness and durability

Filled with 100% hollow polyester for lightweight comfort and superior insulation

Featuring a non-clumping, antibacterial, and hypoallergenic fill for lasting comfort and a healthier sleep environment