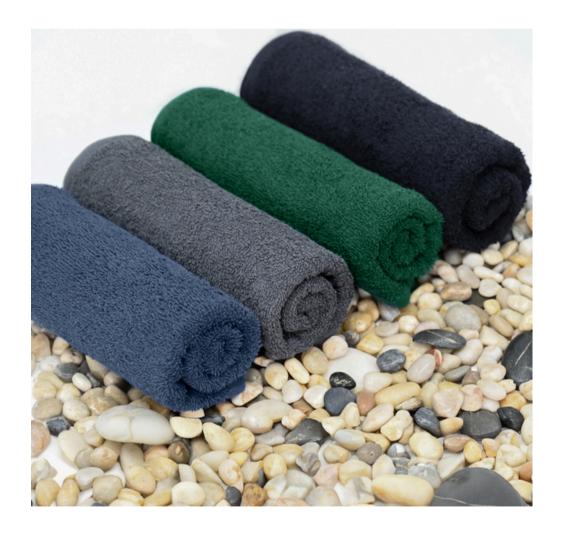

## **COLOR OPTIONS**

With over 75 years of experience, Eden Textile has built trust providing high quality products and exceptional client service.

## **PRODUCT SPECIFICATIONS**

| ITEM         | SKU         | COLOR        | DIMENSIONS<br>(INCH) | PRODUCT<br>WEIGHT | QTY PER CASE PACK |
|--------------|-------------|--------------|----------------------|-------------------|-------------------|
| Salon Towels | SLTL1626GRN | Hunter Green | 16 x 26              | 3.2 lbs / DZ      | 4 Dozen           |
|              | SLTL1626NVY | Navy         | 16 x 26              | 3.2 lbs / DZ      | 4 Dozen           |
|              | SLTL1626BLK | Black        | 16 x 26              | 3.2 lbs / DZ      | 4 Dozen           |
|              | SLTL1626CHL | Charcoal     | 16 x 26              | 3.2 lbs / DZ      | 4 Dozen           |