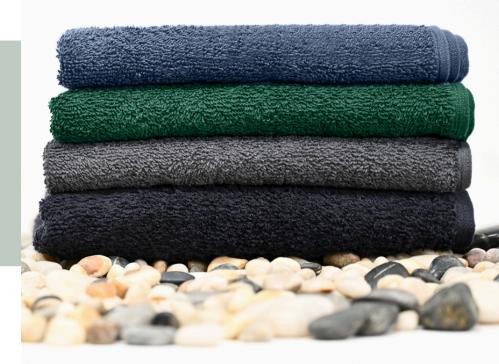

## **SALON TOWELS**

Made from 100% cotton and utilizing VAT dyeing, these towels combine softness with durability effortlessly. No more concerns about discoloration as these towels are designed to endure the rigours of any salon, retaining their appearance wash after wash. Select from our four new colors to match your salon's aesthetic, enhancing the visual experience for both clients and stylists.

100% ring-spun cotton for unmatched softness and absorbency

Resistant to bleach and fading, ensuring long-lasting vibrancy even after multiple washes

Crafted at 450 GSM for the perfect balance of plushness and comfort

## **COLOR OPTIONS**

With over 75 years of experience, Eden Textile has built trust providing high quality products and exceptional client service.