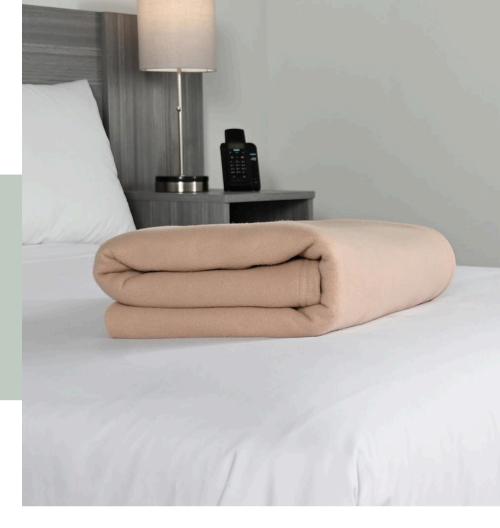

# **INDULGENCE POLAR FLEECE BLANKET**

The Indulgence Polar Fleece Blanket offers the perfect balance of warmth and breathability, making it ideal for year-round use. Crafted from 100% polyester, it is both soft and durable, with inherent flame resistance for added safety. This preshrunk blanket features a pill-resistant finish, ensuring it maintains a fresh, like-new appearance even after heavy use. This blanket is available in tan to complement your interior décor and bedding.