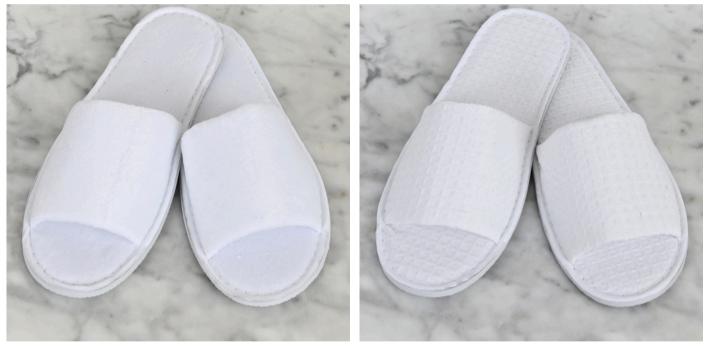

The Polyester Velour style is crafted from 100% polyester, while the Cotton Waffle Weave option is made from a durable blend of cotton and polyester.

Available in both open toe and closed toe styles, with your choice of the Polyester Velour or Cotton Waffle Weave patterns.

Polyester Velour

Cotton Waffle Weave

With over 75 years of experience, Eden Textile has built trust providing high quality products and exceptional client service.

🕾 +1 800 661 7239 🛛 ⊕ edentextile.com 🛛 🖂 sales@edentextile.com