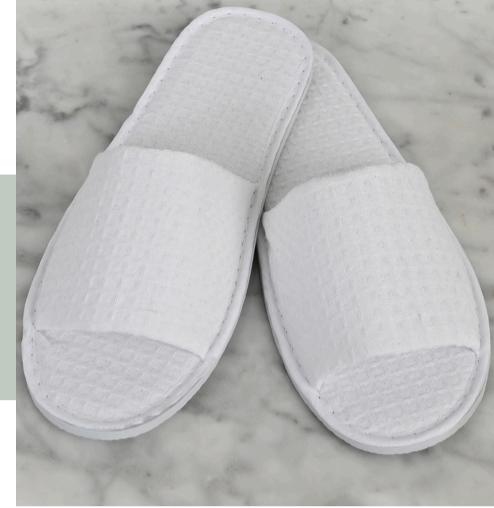

## INDULGENCE SLIPPERS

Open Toe Indulgence Slippers in the Cotton Waffle Weave pattern

Pamper your guests with the comfort of the Indulgence Slippers. These open or closed-toe slippers have two available styles: velour or waffle weave. Featuring an EVA sole design to increase longevity and reduce slippage. Recommended for one-time use, these slippers are one size fits most.

The Polyester Velour style is crafted from 100% polyester, while the Cotton Waffle Weave option is made from a durable blend of cotton and polyester.

Available in both open toe and closed toe styles, with your choice of the Polyester Velour or Cotton Waffle Weave patterns.