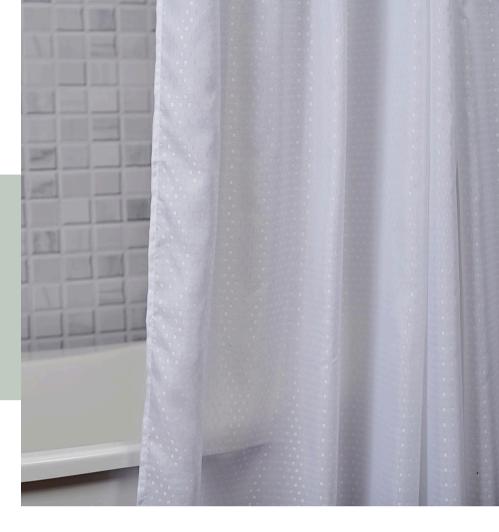

## RETREAT **SHOWER CURTAIN**

Eden's most economical shower curtain, the Retreat Shower Curtain is a classy, yet durable option for properties. With a 100% polyester fabric with Teflon® finish this shower curtain is soil and stain repellent. Featuring a classic Dobby Square pattern, the Retreat Shower Curtain will add a minimalist touch to every room.

100% polyester fabric with Teflon® finish for added durability

Buttonhole openings for the shower curtain rings

Featuring soil and stain repellent for longevity