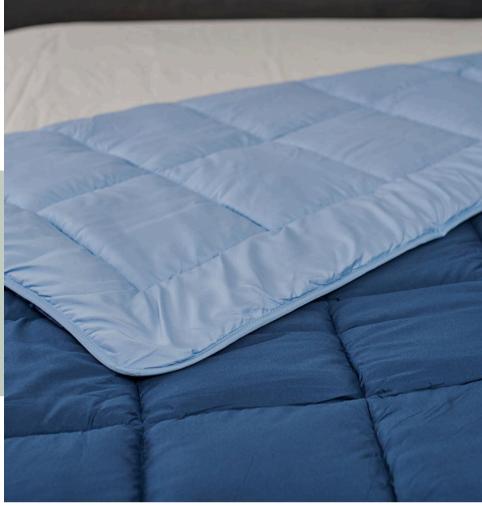

## Retreat Reversible Comforter

Retreat Reversible Comforter in Navy/Light Blue

The Retreat Reversible Comforter will bring warmth and versatility to any room. Offered in Navy/Light Blue, Chocolate/Silver, and Brown/Sandalwood color combinations, these machine washable and dryer safe items align with specific sizes, simplifying laundry for your staff. The 10.3 oz/yd² hollow 7D fill provides exceptional insulation, ensuring your guests stay cozy.

Features a two-toned 100% polyester microfiber ticking shell and a hypoallergenic polyester fill.

Designed with a square quilted pattern that prevents the migration of fibers.

Machine washable & dryer-safe for effortless care.

Reinforced hems enhance the comforter's durability.