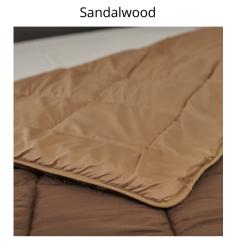

## Retreat Reversible Comforter

Retreat Reversible Comforter in Navy/Light Blue

The Retreat Reversible Comforter will bring warmth and versatility to any room. Offered in Navy/Light Blue, Chocolate/Silver, and Brown/Sandalwood color combinations, these machine washable and dryer safe items align with specific sizes, simplifying laundry for your staff. The 10.3 oz/yd² hollow 7D fill provides exceptional insulation, ensuring your guests stay cozy.

## **COLOR OPTIONS**

Navy/Light Blue

**PRODUCT SPECIFICATIONS** 

| ITEM                    | SKU    | SIZE   | DIMENSIONS<br>(INCH) | COLOR            | PRODUCT WEIGHT  | CASE PACK QTY |
|-------------------------|--------|--------|----------------------|------------------|-----------------|---------------|
| Reversible<br>Comforter | RC90NB | QUEEN  | 90" x 90"            | NAVY/LIGHT BLUE  | 6.53 lbs / Each | 5 Each        |
|                         | RC82GS | DOUBLE | 82" x 90"            | CHOCOLATE/SILVER | 5.89 lbs / Each | 5 Each        |
|                         | RC66NB | TWIN   | 66" x 90"            | NAVY/LIGHT BLUE  | 4.57 lbs / Each | 7 Each        |
|                         | RC66BS | TWIN   | 66" x 90"            | BROWN/SANDALWOOD | 4.57 lbs / Each | 7 Each        |