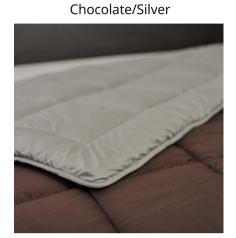

## Retreat Reversible Comforter

Retreat Reversible Comforter in Navy/Light Blue

The Retreat Reversible Comforter will bring warmth and versatility to any room. Offered in Navy/Light Blue, Chocolate/Silver, and Brown/Sandalwood color combinations, these machine washable and dryer safe items align with specific sizes, simplifying laundry for your staff. The 10.3 oz/yd² hollow 7D fill provides exceptional insulation, ensuring your guests stay cozy.

## **COLOR OPTIONS**

Navy/Light Blue

**PRODUCT SPECIFICATIONS** 

| ITEM                    | SKU    | SIZE   | DIMENSIONS<br>(INCH) | COLOR            | PRODUCT WEIGHT  | CASE PACK QTY |
|-------------------------|--------|--------|----------------------|------------------|-----------------|---------------|
| Reversible<br>Comforter | RC90NB | QUEEN  | 90" x 90"            | NAVY/LIGHT BLUE  | 6.53 lbs / Each | 5 Each        |
|                         | RC82GS | DOUBLE | 82" x 90"            | CHOCOLATE/SILVER | 5.89 lbs / Each | 5 Each        |
|                         | RC66NB | TWIN   | 66" x 90"            | NAVY/LIGHT BLUE  | 4.57 lbs / Each | 7 Each        |
|                         | RC66BS | TWIN   | 66" x 90"            | BROWN/SANDALWOOD | 4.57 lbs / Each | 7 Each        |