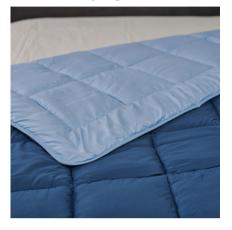

## Retreat Reversible Comforter

Retreat Reversible Comforter in Navy/Light Blue

The Retreat Reversible Comforter will bring warmth and versatility to any room. Offered in Navy/Light Blue, Chocolate/Silver, and Brown/Sandalwood color combinations, these machine washable and dryer safe items align with specific sizes, simplifying laundry for your staff. The 10.3 oz/yd² hollow 7D fill provides exceptional insulation, ensuring your guests stay cozy.

## **COLOR OPTIONS**

Navy/Light Blue

**PRODUCT SPECIFICATIONS** 

| ITEM                    | SKU    | SIZE   | DIMENSIONS<br>(INCH) | COLOR            | PRODUCT WEIGHT  | CASE PACK QTY |
|-------------------------|--------|--------|----------------------|------------------|-----------------|---------------|
| Reversible<br>Comforter | RC90NB | QUEEN  | 90" x 90"            | NAVY/LIGHT BLUE  | 6.53 lbs / Each | 5 Each        |
|                         | RC82GS | DOUBLE | 82" x 90"            | CHOCOLATE/SILVER | 5.89 lbs / Each | 5 Each        |
|                         | RC66NB | TWIN   | 66" x 90"            | NAVY/LIGHT BLUE  | 4.57 lbs / Each | 7 Each        |
|                         | RC66BS | TWIN   | 66" x 90"            | BROWN/SANDALWOOD | 4.57 lbs / Each | 7 Each        |