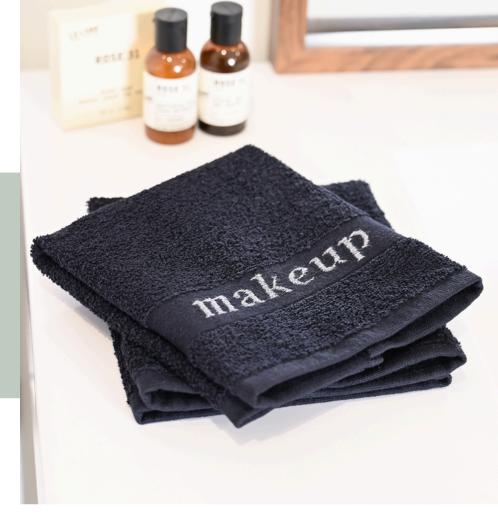

## BLACK MAKEUP REMOVAL **WASHCLOTH**

Eden's Black Makeup Removal Washcloths are crafted from cotton for a gentle yet effective cleansing experience. Its dark color ensures makeup stains won't show. Featuring a woven "makeup" label, this washcloth combines functionality with style. Elevate your guests' night time routine with the softness and practicality of our Makeup Removal Washcloth.