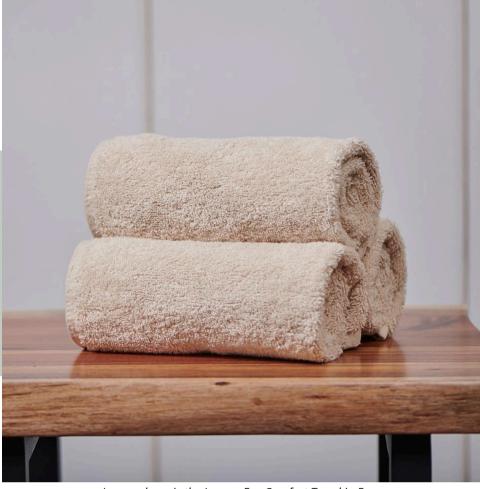

# **INNOVA ECO COMFORT TOWELS**

Image above is the Innova Eco Comfort Towel in Ecru

Innova Eco Comfort Towels are a quick dry towel with approximately 35% faster drying times. Made from a 60/40 cotton polyester blend, these 500 GSM towels are soft and plush against your guest's skin.

The Innova Eco Comfort Towel features a luxurious 60/40 cotton-polyester blend, combining softness with durability.

The Innova Eco Comfort Towels dry 35% faster than traditional cotton towels, making them both eco-friendly and more cost-effective.

Machine washable & dryer safe for easy care.

Available in White or Ecru to compliment any bathroom style.