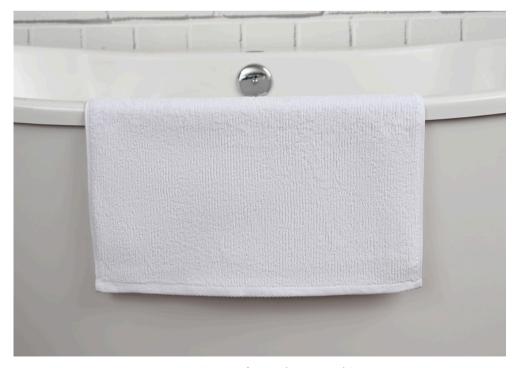

| SKU                                   | DIMENSIONS (INCH) | PRODUCT<br>WEIGHT | QTY PER CASE PACK |
|------------|---------------------------------------|-------------------|-------------------|-------------------|
| Bath Towel | IEC2754                               | 27 x 54           | 12.50 lbs / DZ    | 2 DZ              |
|            | IEC2450C01<br>Only available in white | 24 x 50           | 10.20 lbs / DZ    | 2 DZ              |
| Hand Towel | IEC1628                               | 16 x 28           | 3.80 lbs / DZ     | 8 DZ              |
| Face Cloth | IEC1212                               | 12 x 12           | 1.25 lbs / DZ     | 10 DZ             |
| Bath Mat   | IECBM                                 | 20 x 30           | 7 lbs / DZ        | 3 DZ              |



Innova Eco Comfort Bath Mat in White