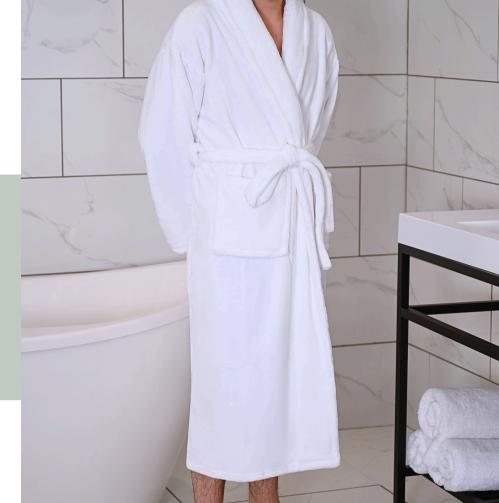

**INDULGENCE** 

**BATHROBES** 

Indulgence Bathrobe in the Plush style

Eden Textile's microfiber robes provide ultimate comfort with the plush softness of 100% polyester microfiber. With the choice of a ribbed microfiber or a plain microfiber. Whether your guests are curling up in bed or fresh out of the shower, they are sure to be reaching for this robe.

Our Indulgence Bathrobes are made of 100% polyester, ensuring exceptional durability and long-lasting comfort.

Available in both a ribbed and plush option, offering versatile comfort and style to suit your preference.

## OTHER DETAILS

Our Indulgence Bathrobe features a shawl-style collar and two oversized pockets for guest convenience. Made for durability and a cozy feel, this bathrobe ensures lasting comfort. Designed as one size fits most, it provides a perfect fit for a wide range of body types.