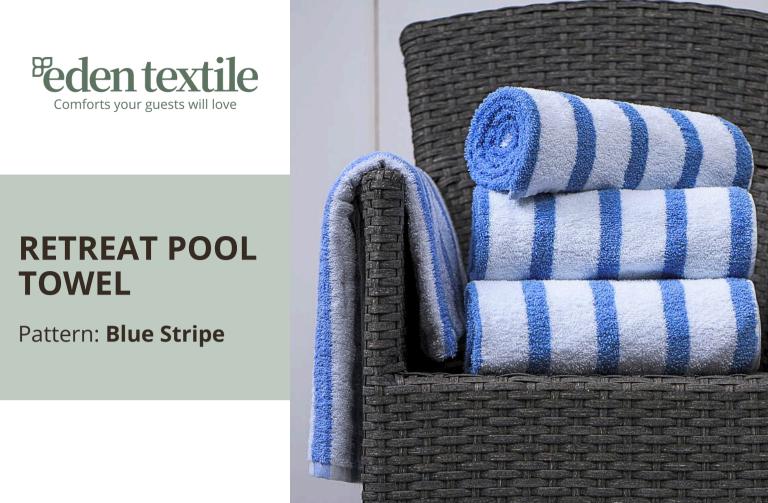

Elevate your guests' poolside experience with the Retreat Pool Towel. Made from 100% combed cotton, this pool towel offers exceptional softness and durability. Its distinctive 1" blue cabana style blue stripe design adds a stylish touch. Its plush softness endures even after countless washes.

## **OTHER DETAILS**

The Retreat Pool Towels has nine distinctive nine blue stripes achieved through a VAT dyeing process. This method ensures exceptional color vibrancy that lasts, resistant to fading and bleach. This maintains the towels' aesthetic appeal and durability throughout prolonged use and wash cycles.