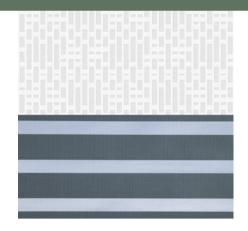

Regency Stripe on Fine Lattice Top Sheet in the Shade Pewter

Trellis on Flat Sateen Top Sheet in the Shade Espresso