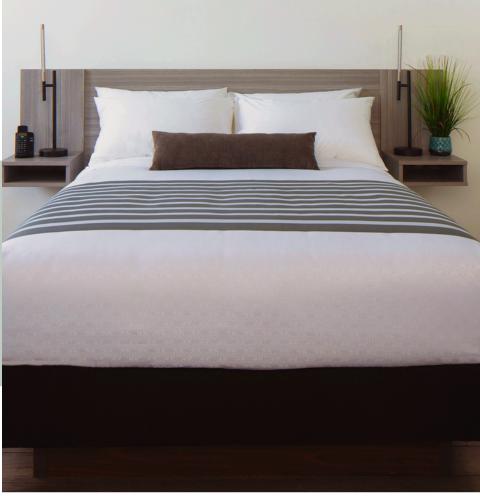

## **VELA UNITI TOP SHEETS -IN STOCK**

Image above is the Regency Stripe Top Sheet in Pewter

Our Vela Decorative Top Sheets are the ideal choice for properties looking to simplify their bedding. With patterns strategically placed like a scarf, these sheets eliminate the need for additional top-of-bed accents, adding a touch of color and elegance effortlessly. The Regency Stripe pattern adorns our Fine Lattice top sheet, while the Trellis pattern enhances our flat sateen sheet—images on the next page.

Regency Stripe on Fine Lattice Top Sheet in the Shade Pewter

Trellis on Flat Sateen Top Sheet in the Shade Espresso