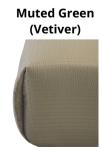

## **VELA DECORATIVE COLORED TOP SHEETS**

Pattern: Billow

Billow Top Sheet in Vetiver

Building upon the success of the Vela Decorative Billow Top Sheet, we have introduced five new color options, expanding your choices beyond the classic white.

## **PRODUCT SPECIFICATIONS**

| ITEM        | sku            | SIZE  | DIMENSIONS (INCH) | PRODUCT WEIGHT | QTY PER CASE PACK |
|-------------|----------------|-------|-------------------|----------------|-------------------|
| Silver Blue | VDTS11396C12SB | King  | 113 x 96          | 2.30 lbs       | 6 Each            |
|             | VDTS9896C12SB  | Queen | 98 x 96           | 2.24 lbs       | 6 Each            |
| Vetiver     | VDTS11396C12VE | King  | 113 x 96          | 2.30 lbs       | 6 Each            |
|             | VDTS9896C12VE  | Queen | 98 x 96           | 2.24 lbs       | 6 Each            |
| Dark Forest | VDTS11396C12DF | King  | 113 x 96          | 2.30 lbs       | 6 Each            |
|             | VDTS9896C12DF  | Queen | 98 x 96           | 2.24 lbs       | 6 Each            |
| Воа         | VDTS11396C12BO | King  | 113 x 96          | 2.30 lbs       | 6 Each            |
|             | VDTS9896C12BO  | Queen | 98 x 96           | 2.24 lbs       | 6 Each            |
| Storm Sea   | VDTS11396C12SS | King  | 113 x 96          | 2.30 lbs       | 6 Each            |
|             | VDTS9896C12SS  | Queen | 98 x 96           | 2.24 lbs       | 6 Each            |