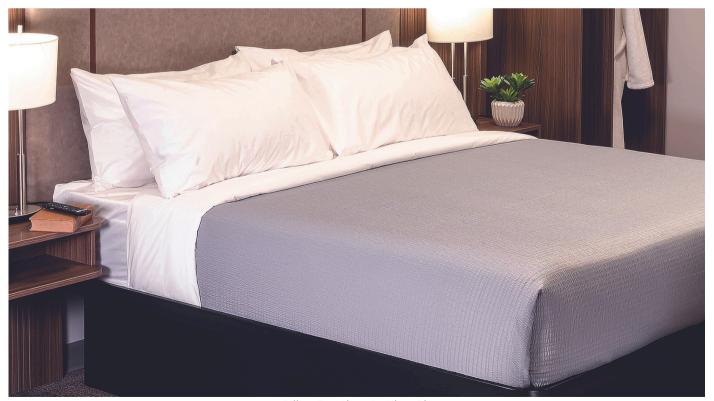

Billow Top Sheet in Silver Blue

## **PRODUCT SPECIFICATIONS**

| ITEM        | sku            | SIZE  | DIMENSIONS (INCH) | PRODUCT WEIGHT | QTY PER CASE PACK |
|-------------|----------------|-------|-------------------|----------------|-------------------|
| Silver Blue | VDTS11396C12SB | King  | 113 x 96          | 2.30 lbs       | 6 Each            |
|             | VDTS9896C12SB  | Queen | 98 x 96           | 2.24 lbs       | 6 Each            |
| Vetiver     | VDTS11396C12VE | King  | 113 x 96          | 2.30 lbs       | 6 Each            |
|             | VDTS9896C12VE  | Queen | 98 x 96           | 2.24 lbs       | 6 Each            |
| Dark Forest | VDTS11396C12DF | King  | 113 x 96          | 2.30 lbs       | 6 Each            |
|             | VDTS9896C12DF  | Queen | 98 x 96           | 2.24 lbs       | 6 Each            |
| Воа         | VDTS11396C12BO | King  | 113 x 96          | 2.30 lbs       | 6 Each            |
|             | VDTS9896C12BO  | Queen | 98 x 96           | 2.24 lbs       | 6 Each            |
| Storm Sea   | VDTS11396C12SS | King  | 113 x 96          | 2.30 lbs       | 6 Each            |
|             | VDTS9896C12SS  | Queen | 98 x 96           | 2.24 lbs       | 6 Each            |