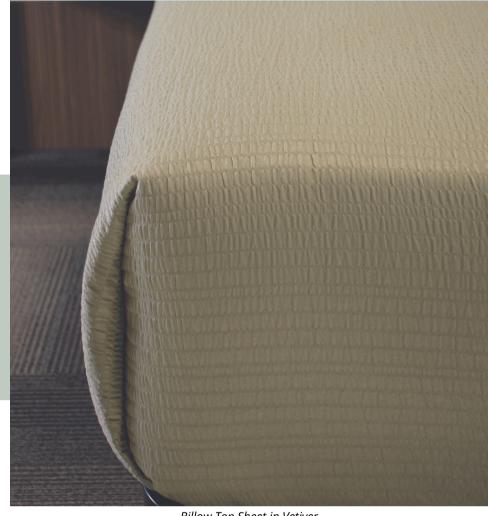

## **VELA DECORATIVE COLORED TOP SHEETS**

Pattern: Billow

Billow Top Sheet in Vetiver

Building upon the success of the Vela Decorative Billow Top Sheet, we have introduced five new color options, expanding your choices beyond the classic white.