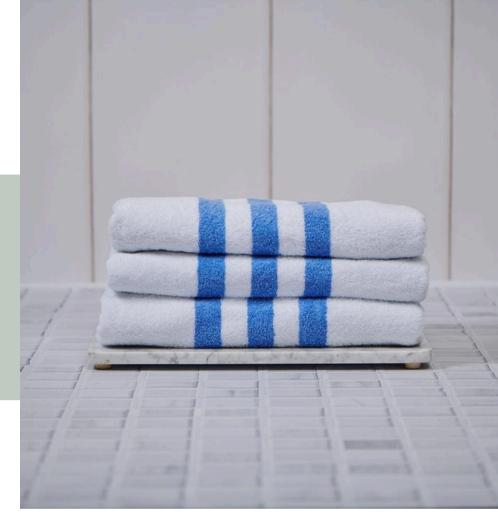

## INDULGENCE POOL TOWEL

Pattern: Blue Stripe

The Indulgence Pool Towel is plush and absorbent with three bleach-resistant bold stripes to keep it vibrant. With the same specifications as our popular Indulgence Towels, the Indulgence Pool Towel will have your guests wrapped in comfort.

## **OTHER DETAILS**

This luxurious 550 GSM pool towel combines durability and style, highlighted by a bird's eye Dobby-end hem. Designed for convenience, it is dryer-safe, making it an ideal choice for effortless care.