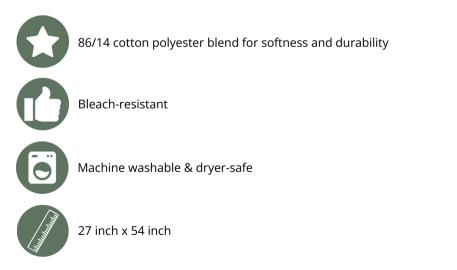

## **PRODUCT DETAILS**

| SKU                  | IB2754PC04     |
|----------------------|----------------|
| Dimensions (Inch)    | 27 x 54        |
| Product Weight       | 14.00 lbs / DZ |
| QTY Per Case<br>Pack | 2 Dozen        |

## **OTHER DETAILS**

This luxurious 550 GSM pool towel combines durability and style, highlighted by a bird's eye Dobby-end hem. Designed for convenience, it is dryer-safe, making it an ideal choice for effortless care.